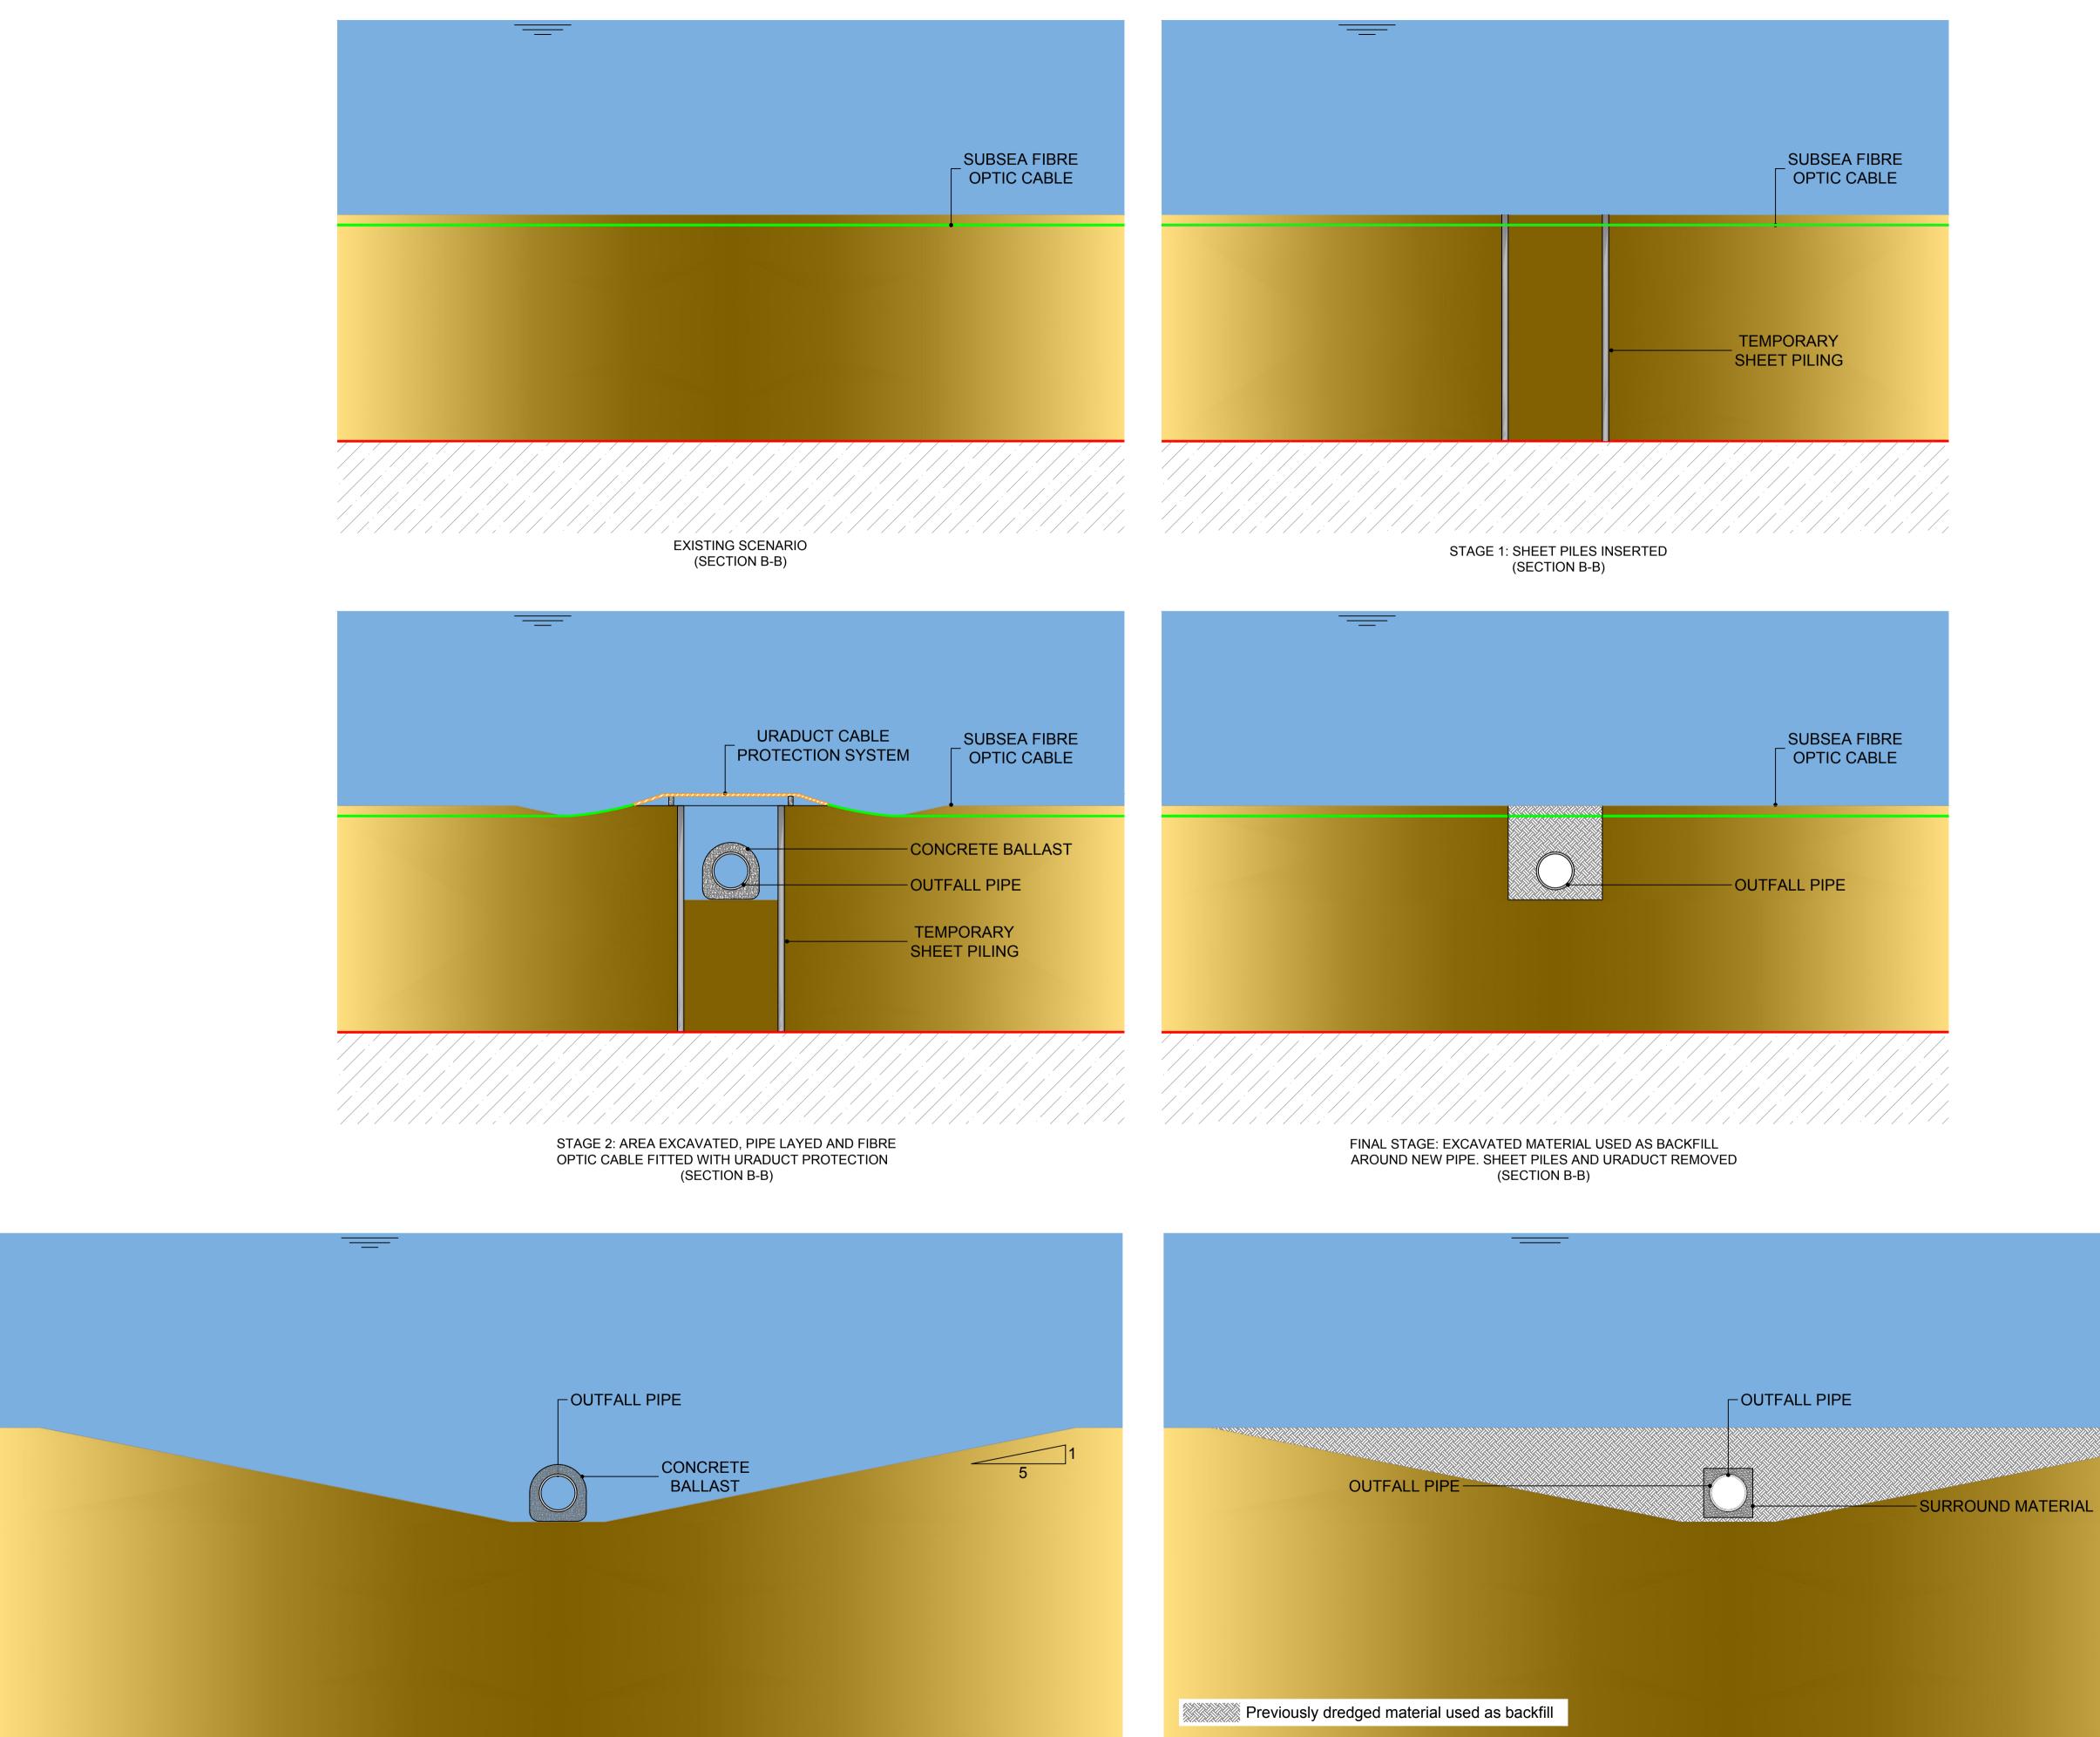

EXCAVATED MATERIAL REUSED AS BACKFILL AROUND NEW PIPE (SECTION A-A)

## <u>NOTES:</u>

- 1. FIGURED DIMENSIONS ONLY TO BE TAKEN FROM THIS DRAWING.
- 2. ALL DRAWINGS TO BE CHECKED BY THE CONTRACTOR ON SITE
- 3. ENGINEER/EMPLOYERS REPRESENTATIVE, AS APPROPRIATE, TO BE INFORMED BY THE CONTRACTOR OF ANY DISCREPANCIES
- BEFORE ANY WORK COMMENCES 4. THE CONTRACTOR SHALL UNDERTAKE A THOROUGH CHECK FOR THE ACTUAL LOCATION OF ALL SERVICES/UTILITIES, ABOVE AND BELOW GROUND, BEFORE ANY
- WORK COMMENCES 5. ALL LEVELS SHOWN RELATE TO ORDNANCE SURVEY DATUM AT MALIN HEAD

| P01 | 08.06.18 | ISSUE FOR PLANNING | AOC | BD      |
|-----|----------|--------------------|-----|---------|
|     | Data     | Description        | Du  | <u></u> |
| Rev | Date     | Description        | Ву  | Chkd.   |

| Client: