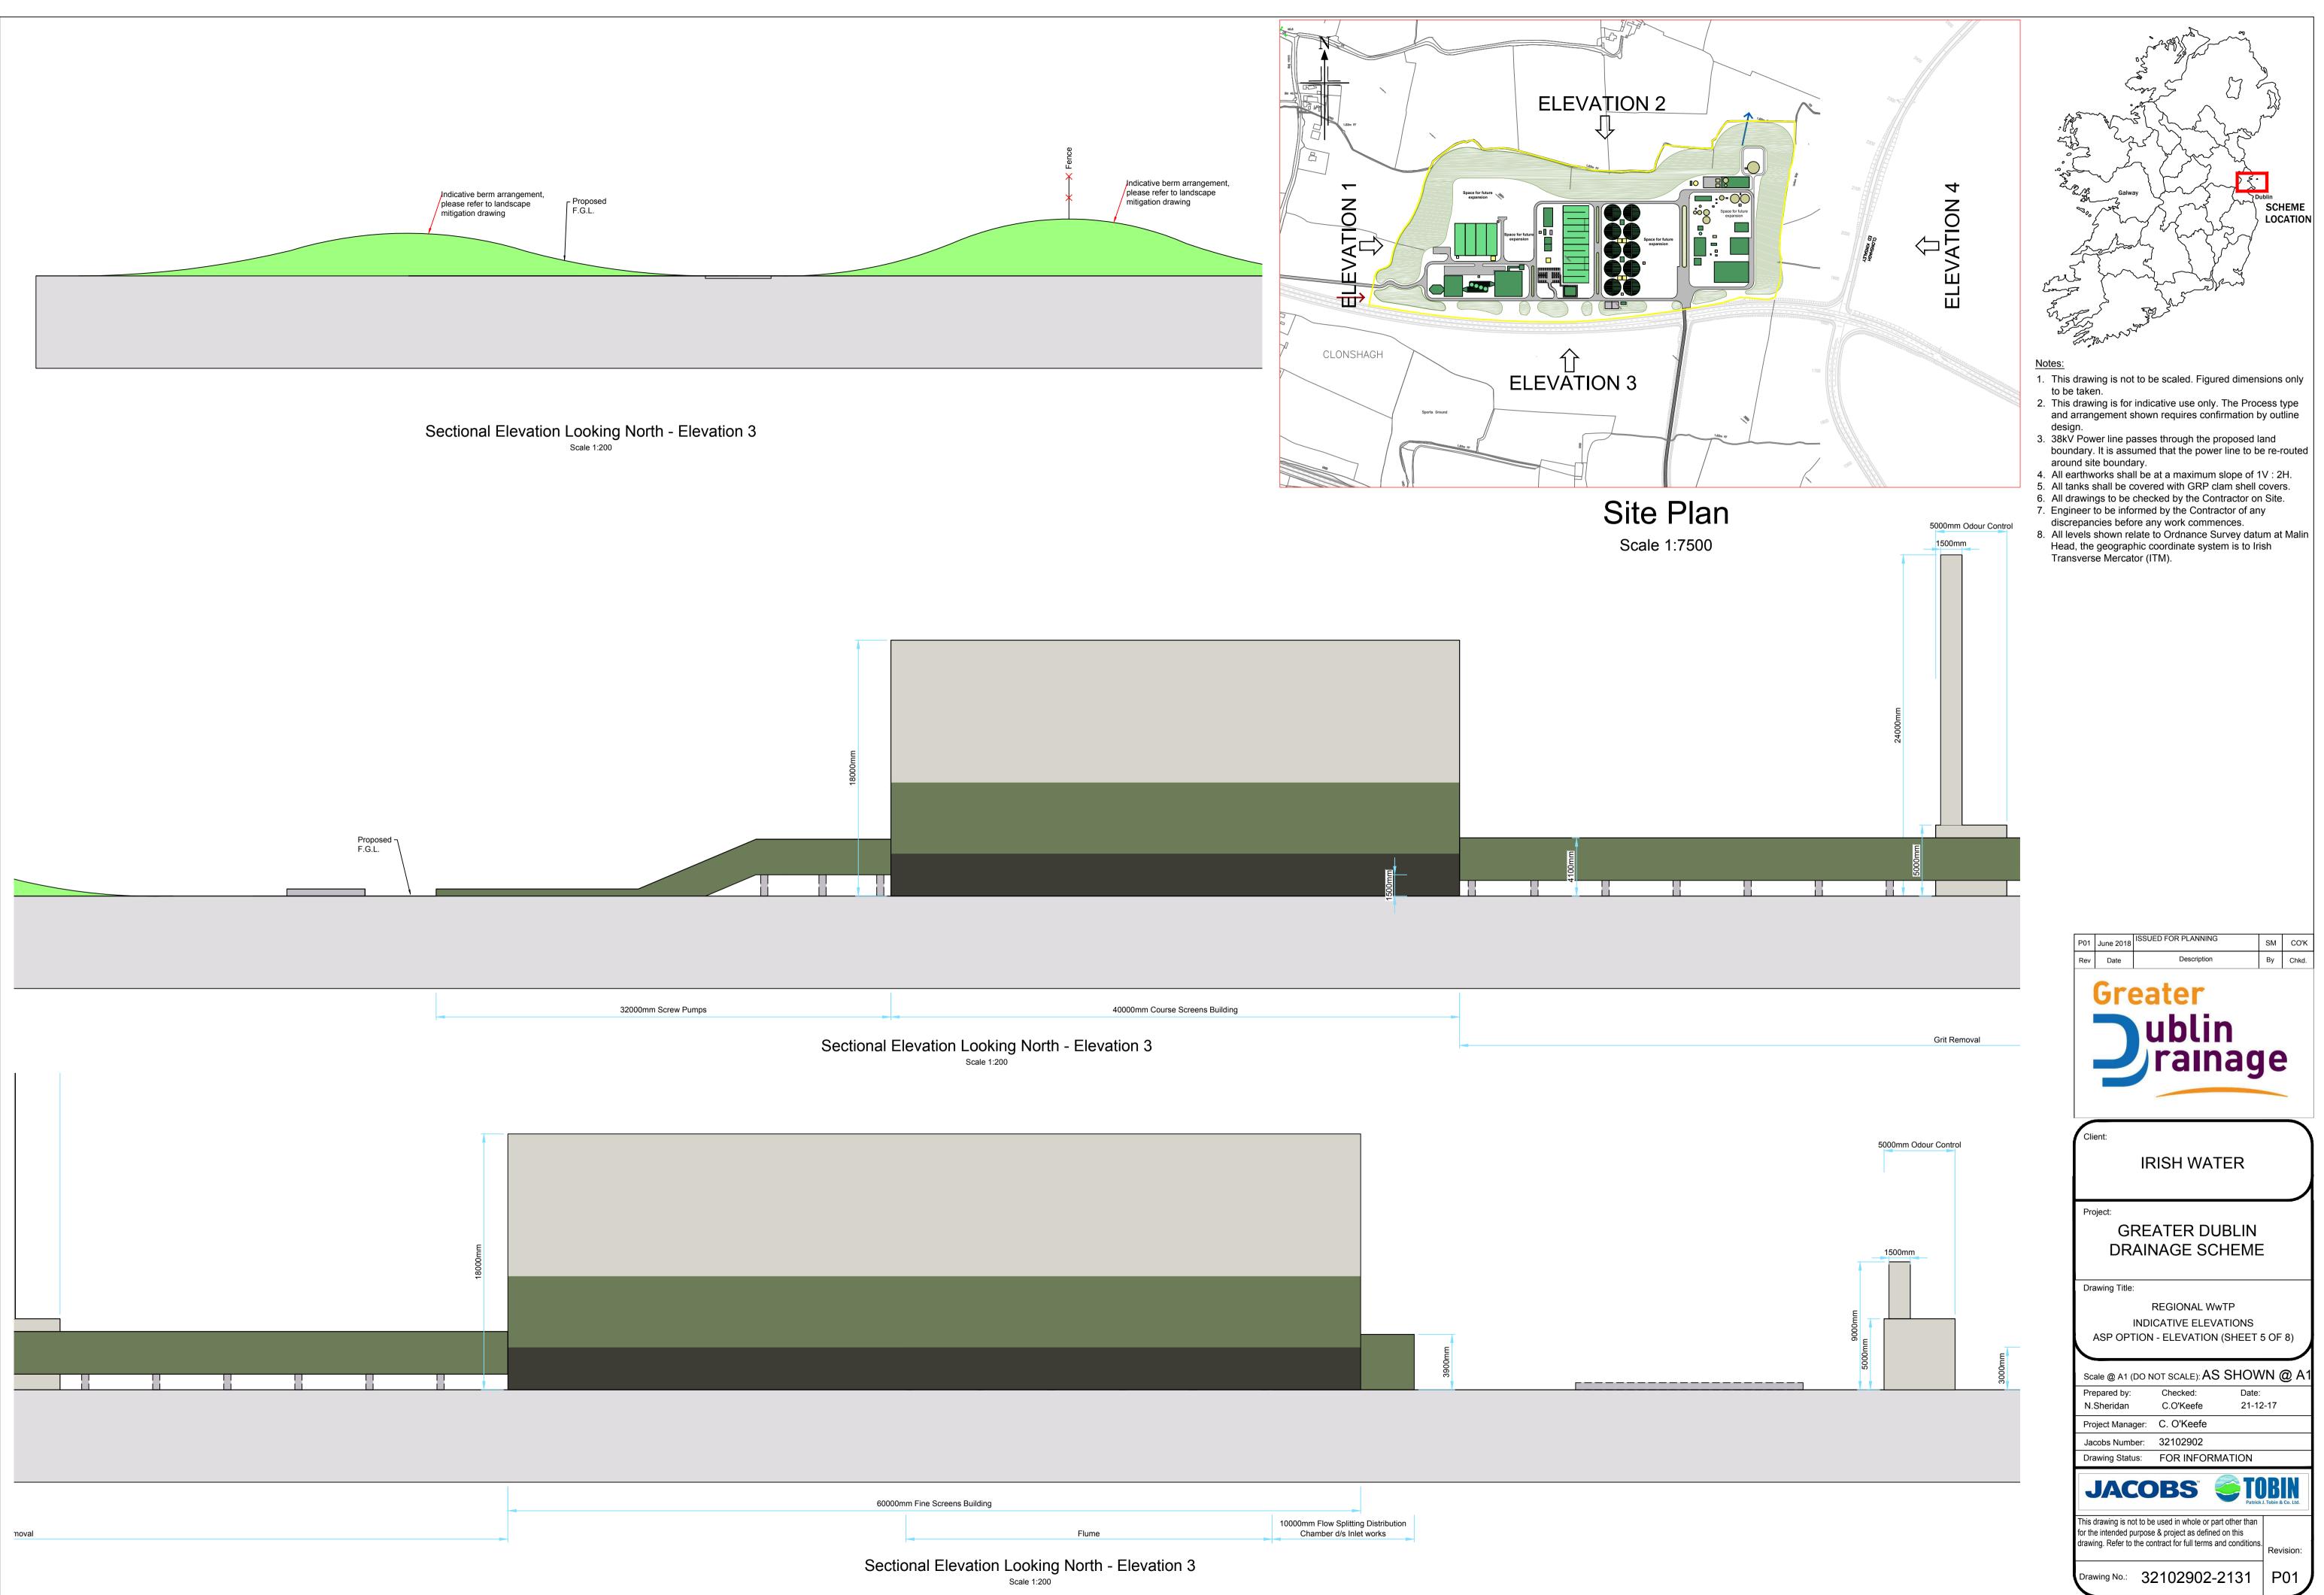

| evation Looking North - Elevation 3<br>Scale 1200 | 40000mm Course Screens Building |                         |   |                                   |          |      |
|---------------------------------------------------|---------------------------------|-------------------------|---|-----------------------------------|----------|------|
|                                                   | levation Looking                | North - Elevation 3     |   |                                   | _        |      |
|                                                   |                                 |                         |   |                                   |          |      |
|                                                   |                                 |                         |   |                                   |          |      |
|                                                   |                                 |                         |   |                                   |          |      |
|                                                   |                                 |                         |   |                                   |          |      |
|                                                   |                                 |                         |   |                                   |          |      |
|                                                   |                                 |                         |   |                                   |          |      |
|                                                   |                                 |                         |   |                                   |          |      |
|                                                   | _                               |                         |   | _                                 |          |      |
|                                                   |                                 |                         |   |                                   |          |      |
|                                                   |                                 |                         |   |                                   |          |      |
|                                                   |                                 |                         |   |                                   | mm000    |      |
|                                                   |                                 |                         |   |                                   | <i>с</i> | <br> |
|                                                   |                                 |                         |   |                                   |          |      |
|                                                   |                                 |                         |   |                                   |          |      |
|                                                   |                                 |                         |   |                                   |          |      |
|                                                   | n Fine Screens Building         |                         |   | 10000mm Flow Splitting Distributi | ion      |      |
| n Fine Screens Building                           |                                 | Flume                   |   | Chamber d/s Inlet works           |          |      |
| 10000mm Flow Splitting Distribution               |                                 | oking North - Elevation | 3 |                                   |          |      |

| P01                                                                                               | June 2018                                                                       | ISSUED FOR PLANNING                                                                                                       | SM  | со'к       |  |  |  |  |  |
|---------------------------------------------------------------------------------------------------|---------------------------------------------------------------------------------|---------------------------------------------------------------------------------------------------------------------------|-----|------------|--|--|--|--|--|
| Rev                                                                                               | Date                                                                            | Description                                                                                                               | By  | Chkd.      |  |  |  |  |  |
| Greater<br>Dublin<br>rainage                                                                      |                                                                                 |                                                                                                                           |     |            |  |  |  |  |  |
|                                                                                                   | _                                                                               | IRISH WATER<br>REATER DUBLIN<br>AINAGE SCHEM                                                                              |     |            |  |  |  |  |  |
| Drawing Title:<br>REGIONAL WWTP<br>INDICATIVE ELEVATIONS<br>ASP OPTION - ELEVATION (SHEET 5 OF 8) |                                                                                 |                                                                                                                           |     |            |  |  |  |  |  |
| Pre<br>N.S<br>Pro<br>Jao                                                                          | ale @ A1 (<br>epared by:<br>Sheridan<br>oject Manag<br>cobs Numb<br>awing Statu | ger: C. O'Keefe<br>er: 32102902                                                                                           |     | @ A        |  |  |  |  |  |
| This of for the                                                                                   | drawing is no<br>e intended p                                                   | to be used in whole or part other tha<br>urpose & project as defined on this<br>the contract for full terms and condition | ns. | k Co. Ltd. |  |  |  |  |  |
| Drav                                                                                              | wing No.:                                                                       | 32102902-2131                                                                                                             | _   | 01         |  |  |  |  |  |