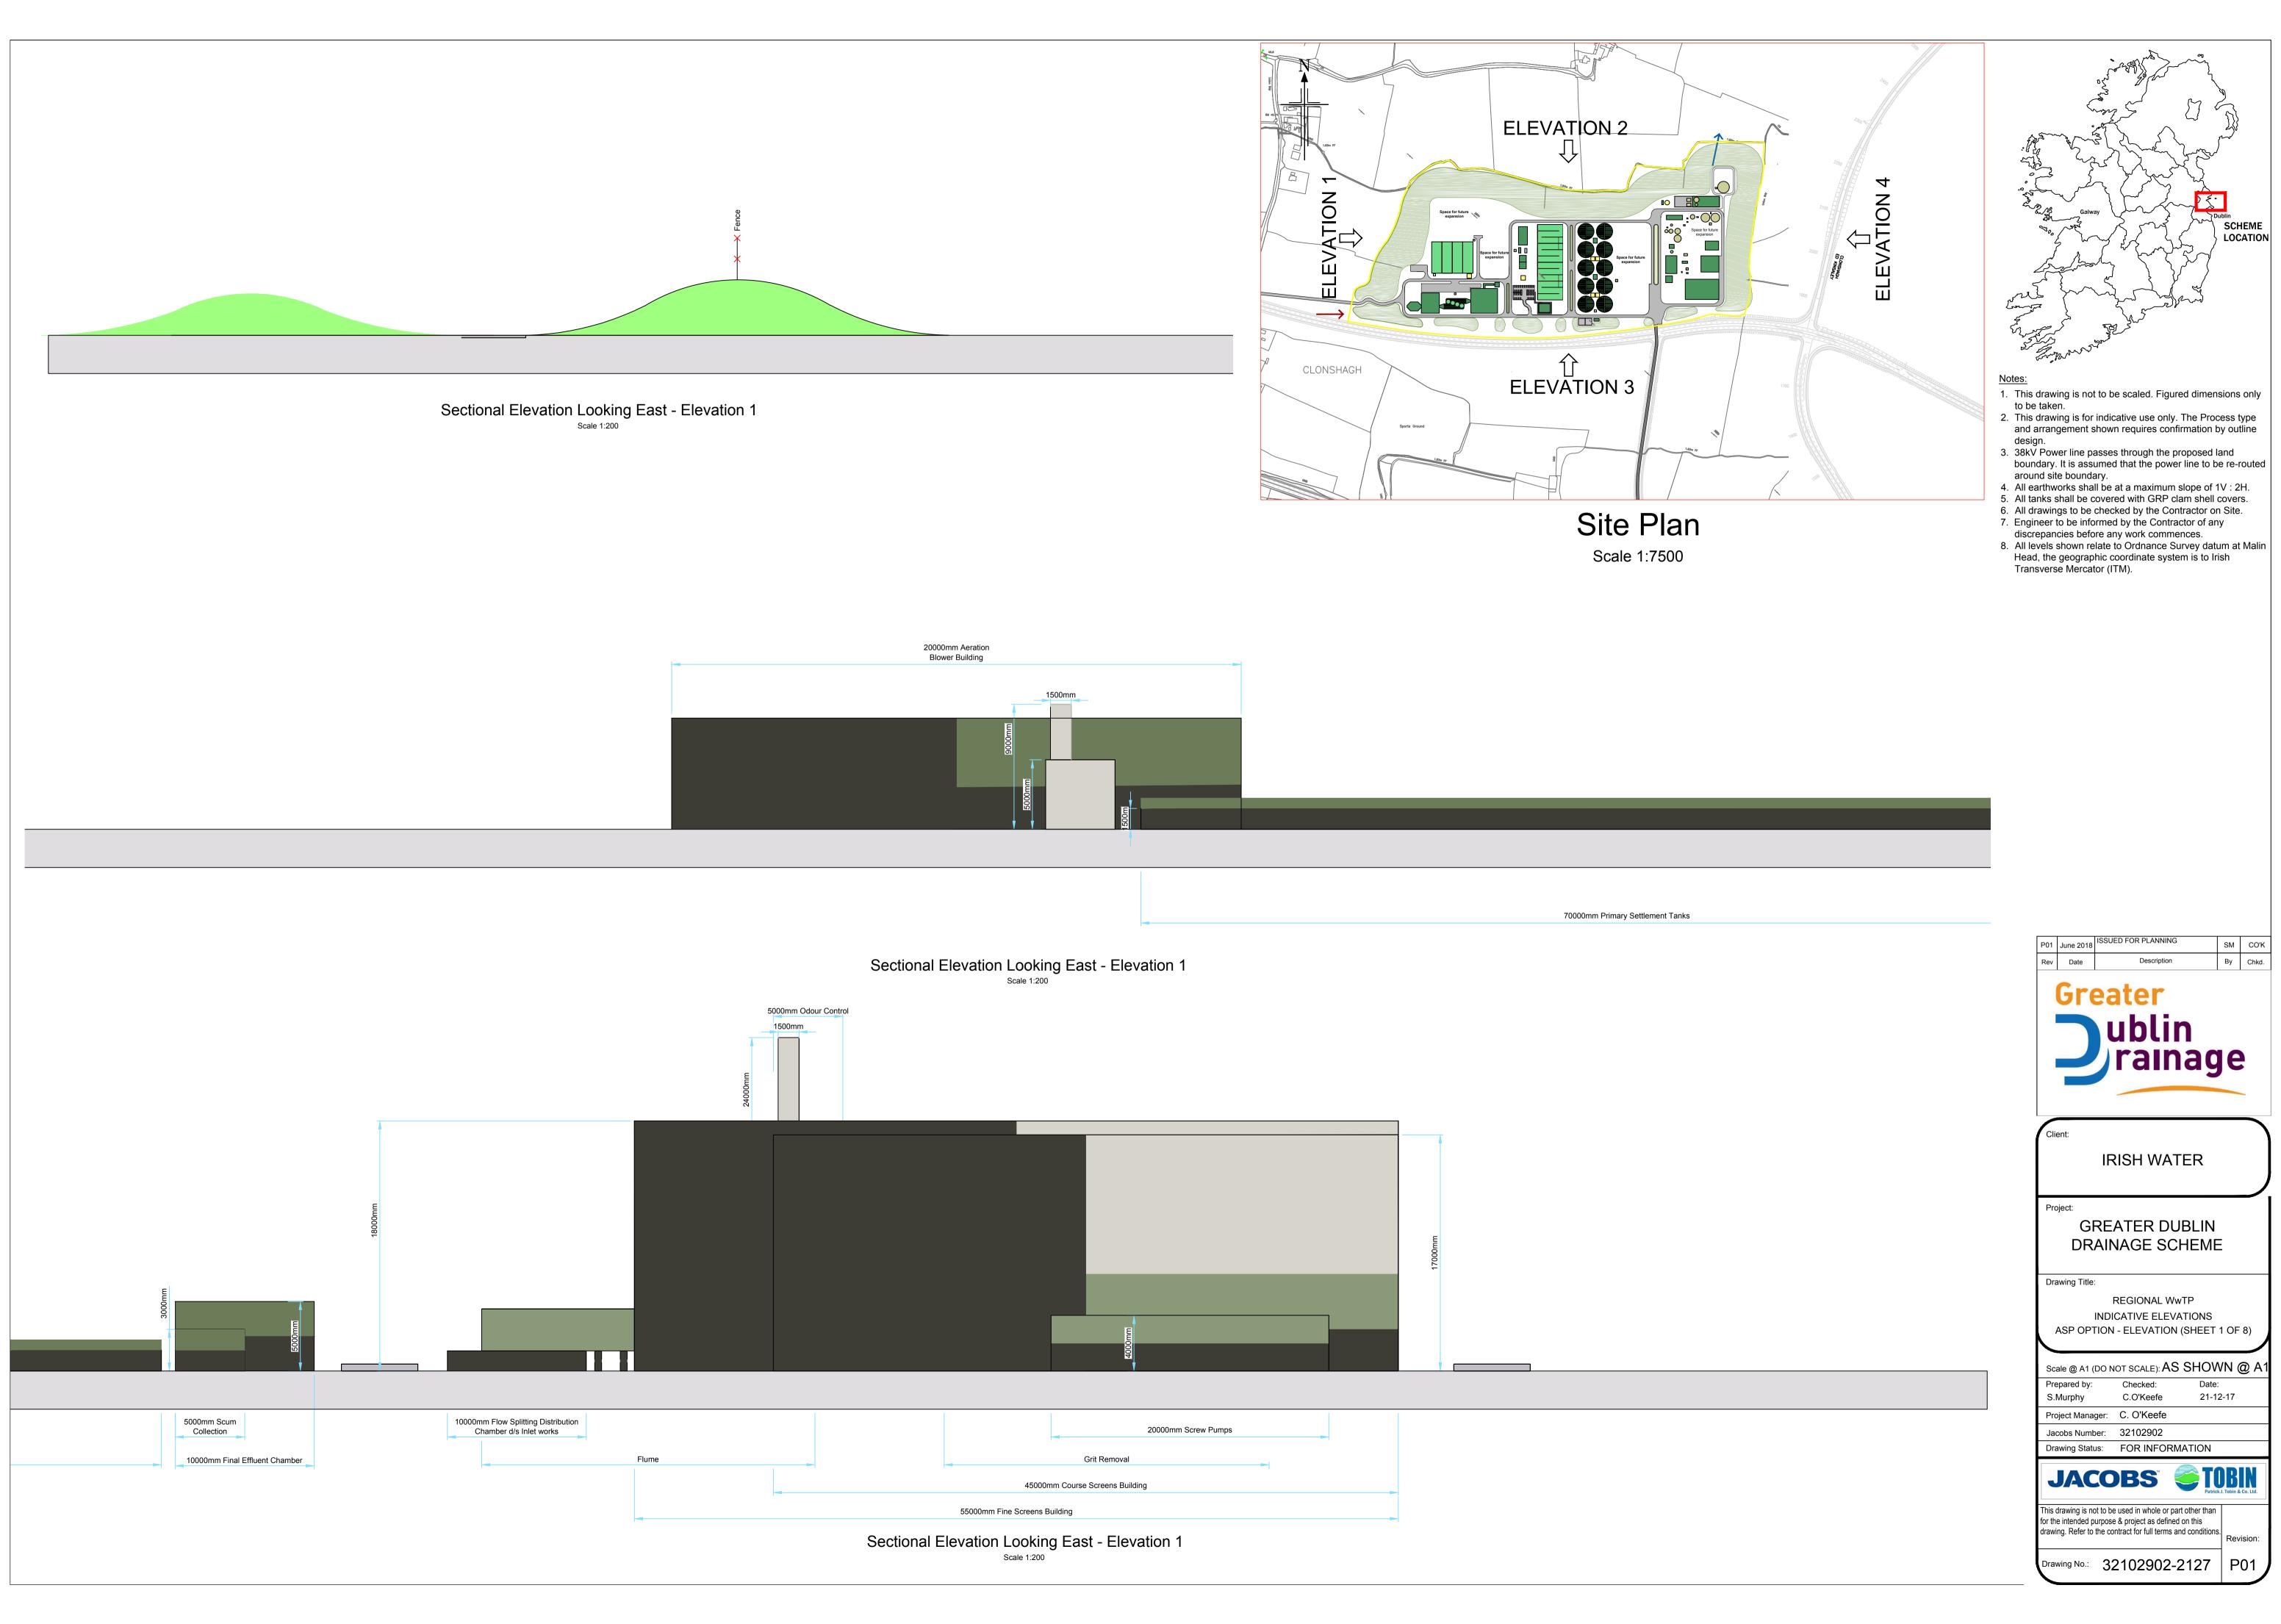

- 1. This drawing is not to be scaled. Figured dimensions only
- This drawing is for indicative use only. The Process type and arrangement shown requires confirmation by outline
- 38kV Power line passes through the proposed land boundary. It is assumed that the power line to be re-routed

**GREATER DUBLIN** DRAINAGE SCHEME

REGIONAL WwTP INDICATIVE ELEVATIONS ASP OPTION - ELEVATION (SHEET 1 OF 8)

Scale @ A1 (DO NOT SCALE): AS SHOWN @ A 21-12-17

C.O'Keefe Project Manager: C. O'Keefe

Drawing Status: FOR INFORMATION

JACOBS TOBIN

for the intended purpose & project as defined on this drawing. Refer to the contract for full terms and conditions.

Drawing No.: 32102902-2127 P01